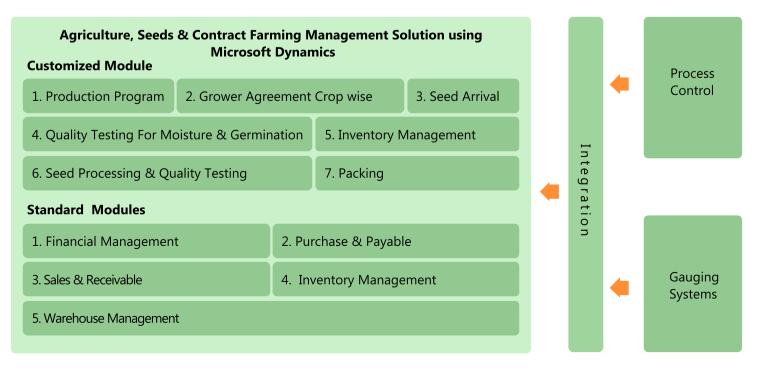

### **Our Dynamics Solution**

Various processes were carried out in the company during the normal course of operations. A pretty much standardized procedure was formulated for every major process and activity performed.